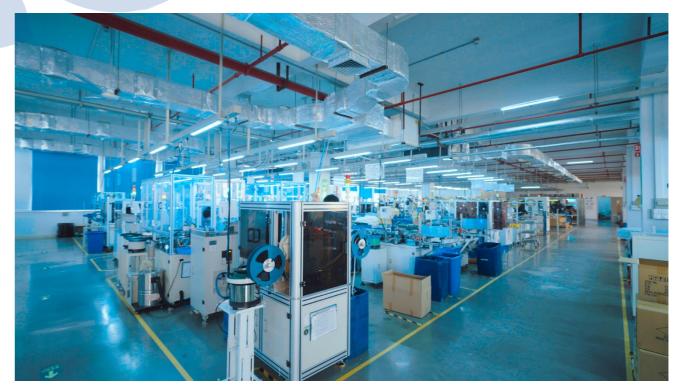

## **Injection**

### **Injection Machine: 49**

- Horizontal: 7~180 tons;
- Vertical: 35~55tons;
- Brand: Fanuc, Rijing, Baisu
- Mold: 1500+ sets; Mold frame: 100\*100 to 500\*600
- Mold holes: 2~64 holes
- Capacity: 50M PCS/ month
- Feed: Centralised, single-machine automatic drying and feeding, automatic online crushing cycle