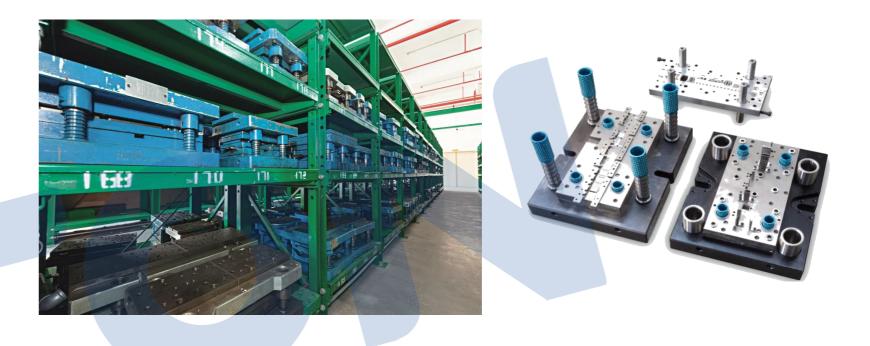

### Mold & Die Fabrication

### **Mold processing equipment : 250 sets**

(130 sets in Dongguan, 120 sets in Hengyang and Kunshan):

- 1. Wire cutting: Shamir, West
- 2. EDM : Mitsubishi, Makino, Akishimi
- 3. CNC: Yashida, Micron, Makino
- 4. Grinding : Mitsui, Okamoto, Yuqing, WAIDA PG optical grinding machine, WAIDA JG coordinate grinding machine
- 5. Mold material: CD650, ASP23, SKH-9; Viking, SKD61
- 6. Mold: Rich Bagel plus hard molding die, SLD ultra cryogenic treatment die
- 7. Current Mold capacity: plastic mold 28 set/month, stamping die 15 sets month
- New planning, Added two CNC+EDM+ robot automatic mold parts 8. processing lines;
- 9. Hengyang Factory: Mold processing center and training base for precision mould processing personnel;