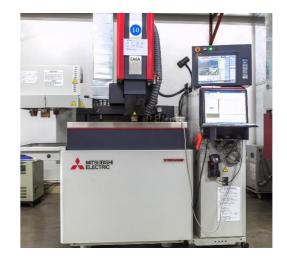

### **Mold processing equipment : 250 sets**

(130 sets in Dongguan, 120 sets in Hengyang and Kunshan):

- 1. Wire cutting: Shamir, West
- 2. EDM : Mitsubishi, Makino, Akishimi
- 3. CNC: Yashida, Micron, Makino
- 4. Grinding : Mitsui, Okamoto, Yuqing, WAIDA PG optical grinding machine, WAIDA JG coordinate grinding machine
- 5. Mold material: CD650, ASP23, SKH-9; Viking, SKD61
- 6. Mold: Rich Bagel plus hard molding die, SLD ultra cryogenic treatment die
- 7. Current Mold capacity: plastic mold 28 set/month, stamping die 15 sets month
- New planning, Added two CNC+EDM+ robot automatic mold parts 8. processing lines;
- 9. Hengyang Factory: Mold processing center and training base for precision mould processing personnel;