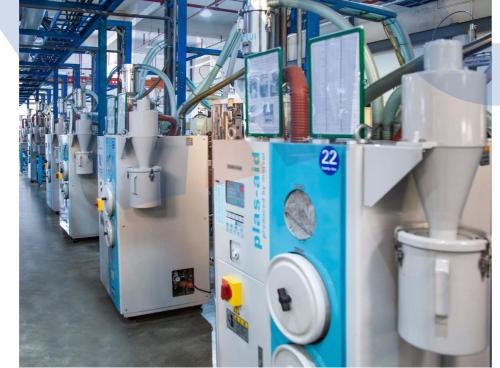

## **Injection**

### **Injection Machine: 49**

- Horizontal: 7~180 tons;
- Vertical: 35~55tons;
- Brand: Fanuc, Rijing, Baisu
- Mold: 1500+ sets; Mold frame: 100\*100 to 500\*600
- Mold holes: 2~64 holes
- Capacity: 50M PCS/ month
- Feed: Centralised, single-machine automatic drying and feeding, automatic online crushing cycle