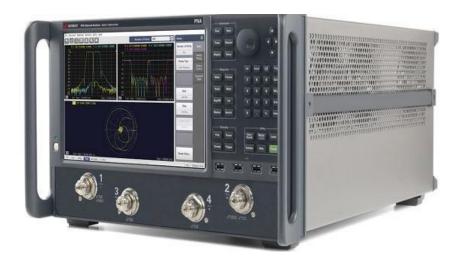

## **Quality Assurance**

Microwave Network Analyzer

- High frequency test from 900 Hz/10 MHz~43.5 GHz
- Two signal sources 4 ports