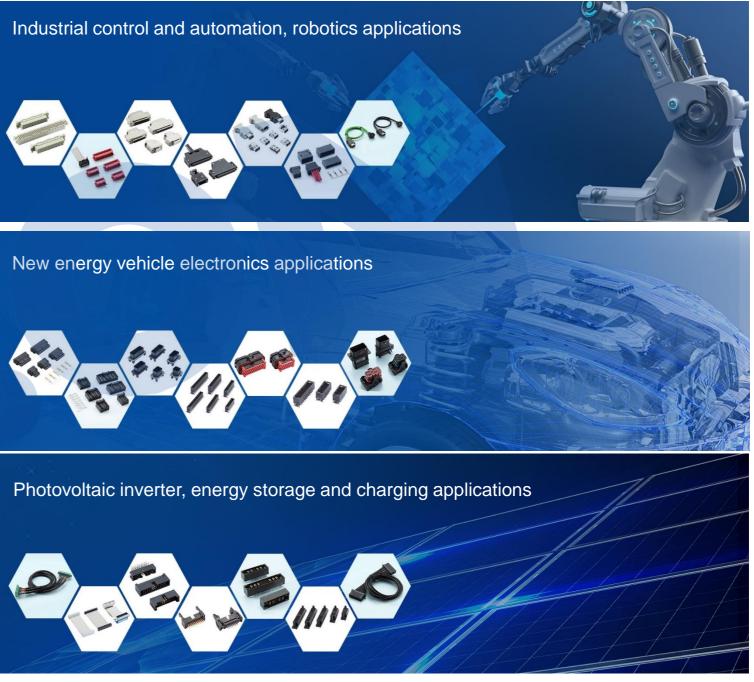

### **Field Direction**

- New energy passenger car triboelectric system applications :signal connectors and harness ;
- Industrial control and automation :Precision BtB, WtB;
- Photovoltaic inverter : signal connectors and harness;

- New fields: AI, Robotics, Energy storage, Charging, industrial power supply, Commercial vehicles, Construction machinery, ADAS, CCS management;
- Industrial new products: Floating BtB, high-speed BtB, high-speed I/O, new harness components:
- New energy vehicles products: HSD high-speed signal connectors, FARKA, MINI FARKA, In-vehicle Ethernet and wiring harnesses, In-vehicle Type C wiring harnesses, etc.