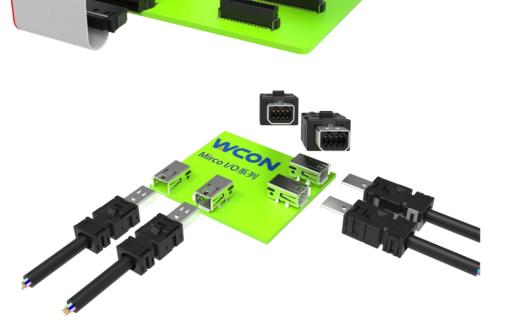

### **Product Selection**

- 1. Pin HDR and Female
  - HDF Connector
- 2. Box Header and Ejector
  - Header Connector
- 3. BTB Free-High Connector
- 4. WD&WF connecor
- 5. IDC、FFC、FPC
  - Connector

- 6. Micro I/O Connector
- 7. PSP、DIN41612 Connector
- 8. M8、M12、HDC Connector
- 9. Motor and machine
- Connector
- 10. Wire Harness & Flat Cable