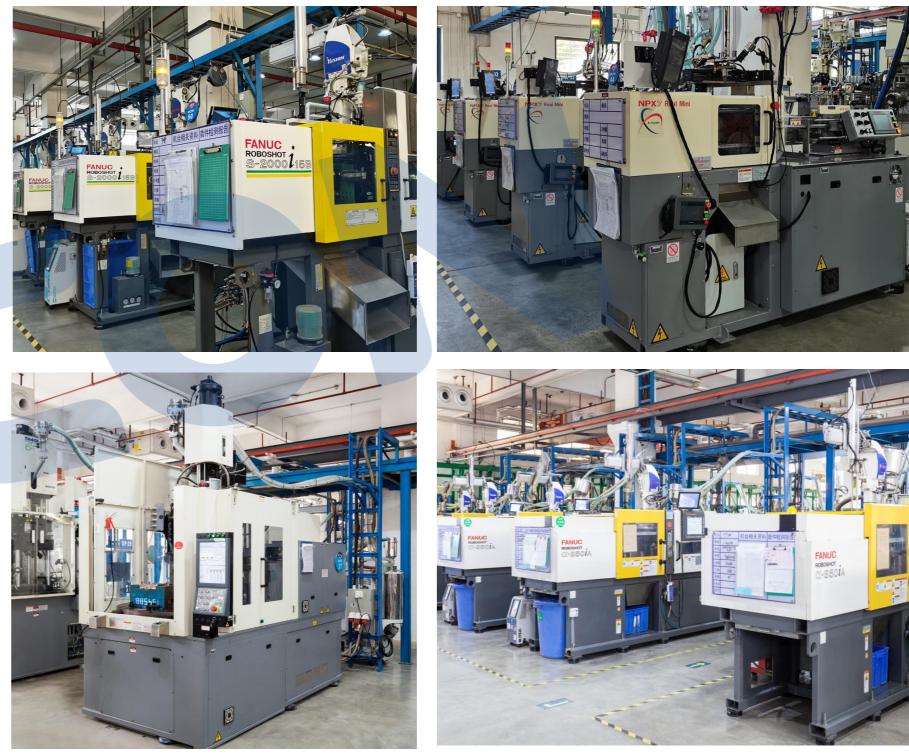

## **Injection**

### **Injection Machine: 49**

- Horizontal: 7~180 tons;
- Vertical: 35~55tons;
- Brand: Fanuc, Rijing, Baisu
- Mold: 1500+ sets; Mold frame: 100\*100 to 500\*600
- Mold holes: 2~64 holes
- Capacity: 50M PCS/ month
- Feed: Centralised, single-machine automatic drying and feeding, automatic online crushing cycle