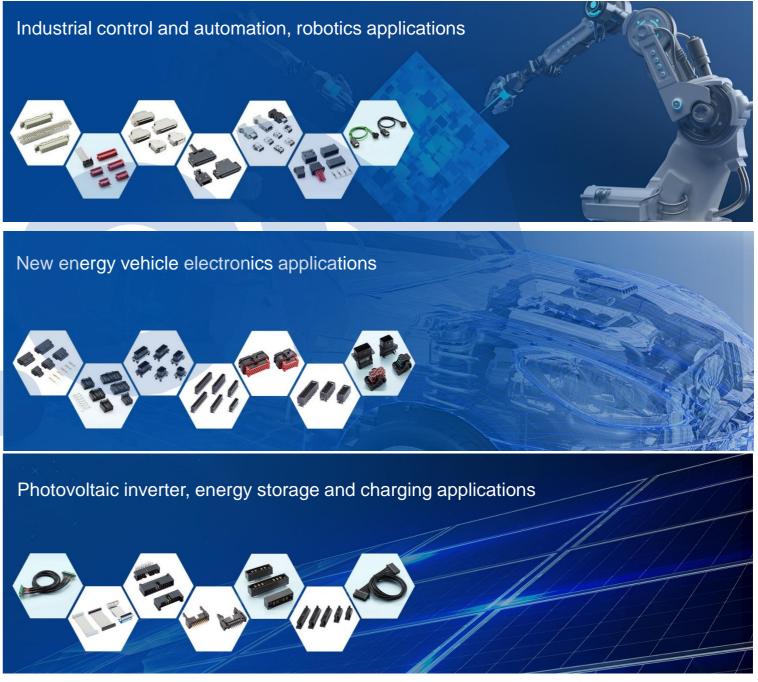

### **Field Direction**

- New energy passenger car triboelectric system applications :signal connectors and harness ;
- Industrial control and automation :Precision BtB, WtB;
- Photovoltaic inverter : signal connectors and harness;

- New fields: AI, Robotics, Energy storage, Charging, industrial power supply, Commercial vehicles, Construction machinery, ADAS, CCS management;
- Industrial new products: Floating BtB, high-speed BtB, high-speed I/O, new harness components:
- New energy vehicles products: HSD high-speed signal connectors, FARKA, MINI FARKA, In-vehicle Ethernet and wiring harnesses, In-vehicle Type C wiring harnesses, etc.