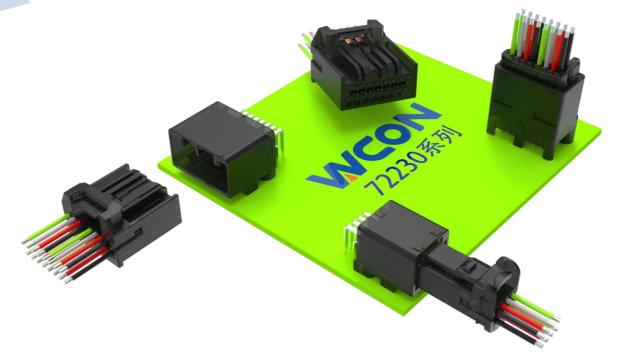

### **Engineering vehicles and** machinery

> Controller

- 72525、72040、72022、72000、72025、72025A、
- WF2509、WF2011、WF2012、WF2010、WF1258;

Pin header, Wire to Board connector, Board to Board