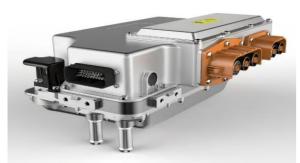

### Passenger Car

- ➢ BMS,OBC,ECU
- > ADAS
- Smart cockpit connectivity

### Bus

➢ BMS, CCS