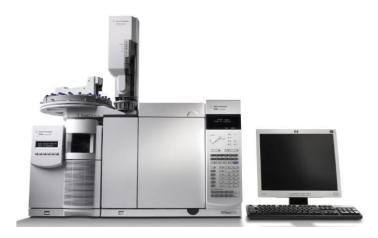

## Quality Assurance

- Perfect quality system, All-round quality assurance
- CNAS Laboratories (Expected 2024)
- Adequate testing equipment: material analysis, environmental testing, electrical , mechanical and environmental characteristics, failure analysis,

#### **2.Environmental testing:**

SEA100A (Pb,Cd,Hg,Cr,Cl), GC-MS (ROHS2.0 polybrominated biphenyl);