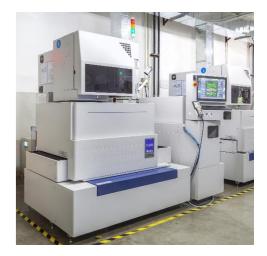

### **Mold processing equipment : 250 sets**

(130 sets in Dongguan, 120 sets in Hengyang and Kunshan):

- 1. Wire cutting: Shamir, West
- 2. EDM : Mitsubishi, Makino, Akishimi
- 3. CNC: Yashida, Micron, Makino
- 4. Grinding : Mitsui, Okamoto, Yuqing, WAIDA PG optical grinding machine, WAIDA JG coordinate grinding machine
- 5. Mold material: CD650, ASP23, SKH-9; Viking, SKD61
- 6. Mold: Rich Bagel plus hard molding die, SLD ultra cryogenic treatment die
- 7. Current Mold capacity: plastic mold 28 set/month, stamping die 15 sets month
- New planning, Added two CNC+EDM+ robot automatic mold parts 8. processing lines;
- 9. Hengyang Factory: Mold processing center and training base for precision mould processing personnel;