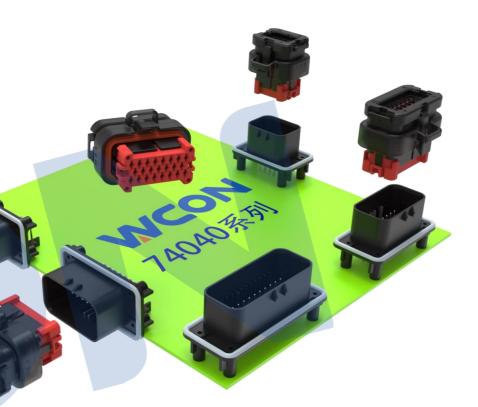

### **Engineering vehicles and** machinery

> Controller

- 72525、72040、72022、72000、72025、72025A、
- WF2509、WF2011、WF2012、WF2010、WF1258;

Pin header, Wire to Board connector, Board to Board