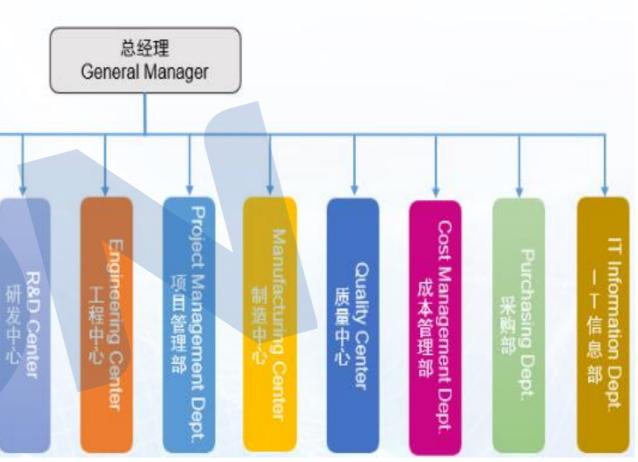

## Company Profile

Wcon, founded in Nov. 2002, is a committed to provide a high end precision connectors and customer solution. The application industry of product ranges from industrial automation an control, battery, motor and electric control system of new energy vehicles and photovoltaic inverter system.