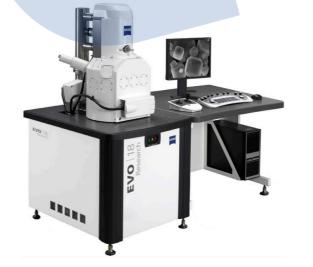

#### 6.Failure analysis:

VHX-7000 ultra HD microscope, EVO18 scanning electron microscope, temperature, humidity and vibration three comprehensive testing machine, polishing grinder, metallographic cutting grinder, Dimension measurement: three dimensional (2 sets), 2.5 dimensional, 2 dimensional (15 sets), dynamic warping analyzer, caliper (300+), micrometer, micrometer, height gauge, etc. The highest comprehensive measurement accuracy is 10, WWW.WCON.COM

#### EVO 18 SEM

Temperature, Humidity and Vibration Comprehensive Tester

Instantaneous break detector:

- Simulation testing in vibration environment of • automobile, construction machinery etc.;
- Test range:  $1\Omega \sim 20K\Omega$ ; •
- Test range: 0.1µs 100µs •