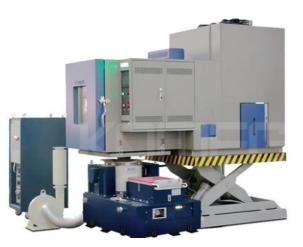

## Quality Assurance

- Perfect quality system, All-round quality assurance
- CNAS Laboratories (Expected 2024)
- Adequate testing equipment: material analysis, environmental testing, electrical , mechanical and environmental characteristics, failure analysis,

#### **5.Environmental characteristics**:

Steam aging test machine, alternating salt spray test box, reflow welding simulation tester, constant temperature and humidity test instrument, rapid change of hot and cold shock tester (10S), high temperature aging test box, hot wire tester ( $\pm 5^{\circ}C \pm 0.1S$ ) ), waterproof tester (IPX9K), reflow welding, air tightness tester, dust proof test box, horizontal and vertical combustion tester, needle flame tester