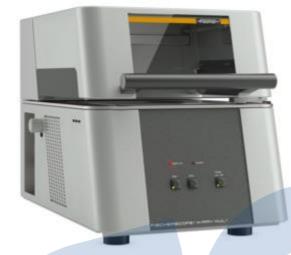

#### 6.Failure analysis:

VHX-7000 ultra HD microscope, EVO18 scanning electron microscope, temperature, humidity and vibration three comprehensive testing machine, polishing grinder, metallographic cutting grinder, Dimension measurement: three dimensional (2 sets), 2.5 dimensional, 2 dimensional (15 sets), dynamic warping analyzer, caliper (300+), micrometer, micrometer, height gauge, etc. The highest comprehensive measurement accuracy is 10, WWW.WCON.COM

#### Moisture analyzer, melt index tester, Vickers hardness tester, X-ray spectrometer, infrared spectrometer Nicolet is50, film