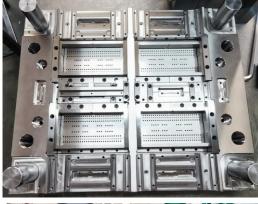

### Mold & Die Fabrication

### **Mold processing equipment : 250 sets**

(130 sets in Dongguan, 120 sets in Hengyang and Kunshan):

- 1. Wire cutting: Shamir, West
- 2. EDM : Mitsubishi, Makino, Akishimi
- 3. CNC: Yashida, Micron, Makino
- 4. Grinding : Mitsui, Okamoto, Yuqing, WAIDA PG optical grinding machine, WAIDA JG coordinate grinding machine
- 5. Mold material: CD650, ASP23, SKH-9; Viking, SKD61
- 6. Mold: Rich Bagel plus hard molding die, SLD ultra cryogenic treatment die
- 7. Current Mold capacity: plastic mold 28 set/month, stamping die 15 sets month
- New planning, Added two CNC+EDM+ robot automatic mold parts 8. processing lines;
- 9. Hengyang Factory: Mold processing center and training base for precision mould processing personnel;