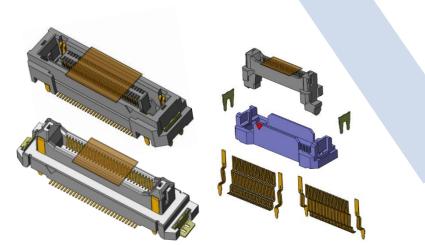

### Wcon Roadmap

- Industrial Automation and Control Signal connectors and harness:
- Product series: Pin header, Female header, Box header, Ejector header, Wafer, PSP, IDC, DIN41612, Terminal Blocks etc...

### **Field Direction**

- New energy passenger car triboelectric system applications :signal connectors and harness ;
- Industrial control and automation :Precision BtB, WtB;
- Photovoltaic inverter : signal connectors and harness;

### **Product Selection**

- 1. Pin HDR and Female
  - HDF Connector
- 2. Box Header and Ejector
  - Header Connector
- 3. BTB Free-High Connector
- 4. WD&WF connecor
- 5. IDC、FFC、FPC
  - Connector

- 6. Micro I/O Connector
- 7. PSP、DIN41612 Connector
- 8. M8、M12、HDC Connector
- 9. Motor and machine
- Connector
- 10. Wire Harness & Flat Cable