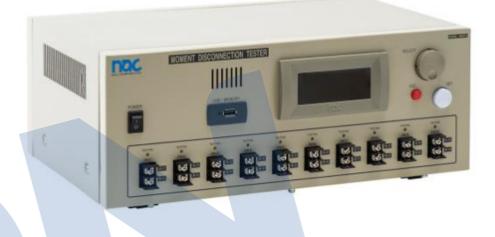

## Quality Assurance

- Perfect quality system, All-round quality assurance
- CNAS Laboratories (Expected 2024)
- Adequate testing equipment: material analysis, environmental testing, electrical , mechanical and environmental characteristics, failure analysis,

#### 4.Mechanical characteristics:

Instantaneous breaking meter, electromagnetic vibration meter, mechanical impact tester, drop tester, metal tensile tester, rotary tensile tester, automatic inserting and pulling force tester (each class), belt stripping force tester (each class), torque wrench tester (dial type, automatic type, ordinary type);