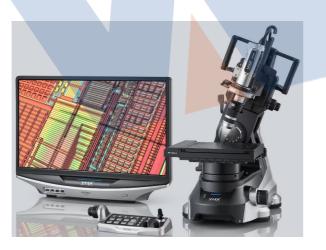

#### 6.Failure analysis:

VHX-7000 ultra HD microscope, EVO18 scanning electron microscope, temperature, humidity and vibration three comprehensive testing machine, polishing grinder, metallographic cutting grinder, Dimension measurement: three dimensional (2 sets), 2.5 dimensional, 2 dimensional (15 sets), dynamic warping analyzer, caliper (300+), micrometer, micrometer, height gauge, etc. The highest comprehensive measurement accuracy is 10, WWW.WCON.COM

#### Ultra HD microscope