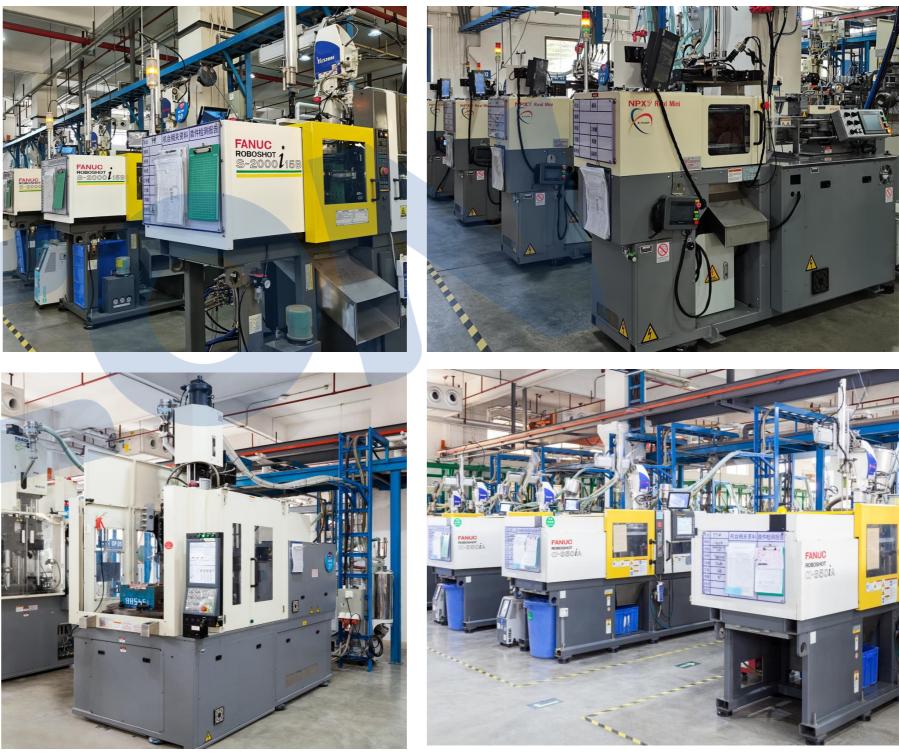

## **Injection**

### **Injection Machine: 49**

- Horizontal: 7~180 tons;
- Vertical: 35~55tons;
- Brand: Fanuc, Rijing, Baisu
- Mold: 1500+ sets; Mold frame: 100\*100 to 500\*600
- Mold holes: 2~64 holes
- Capacity: 50M PCS/ month
- Feed: Centralised, single-machine automatic drying and feeding, automatic online crushing cycle