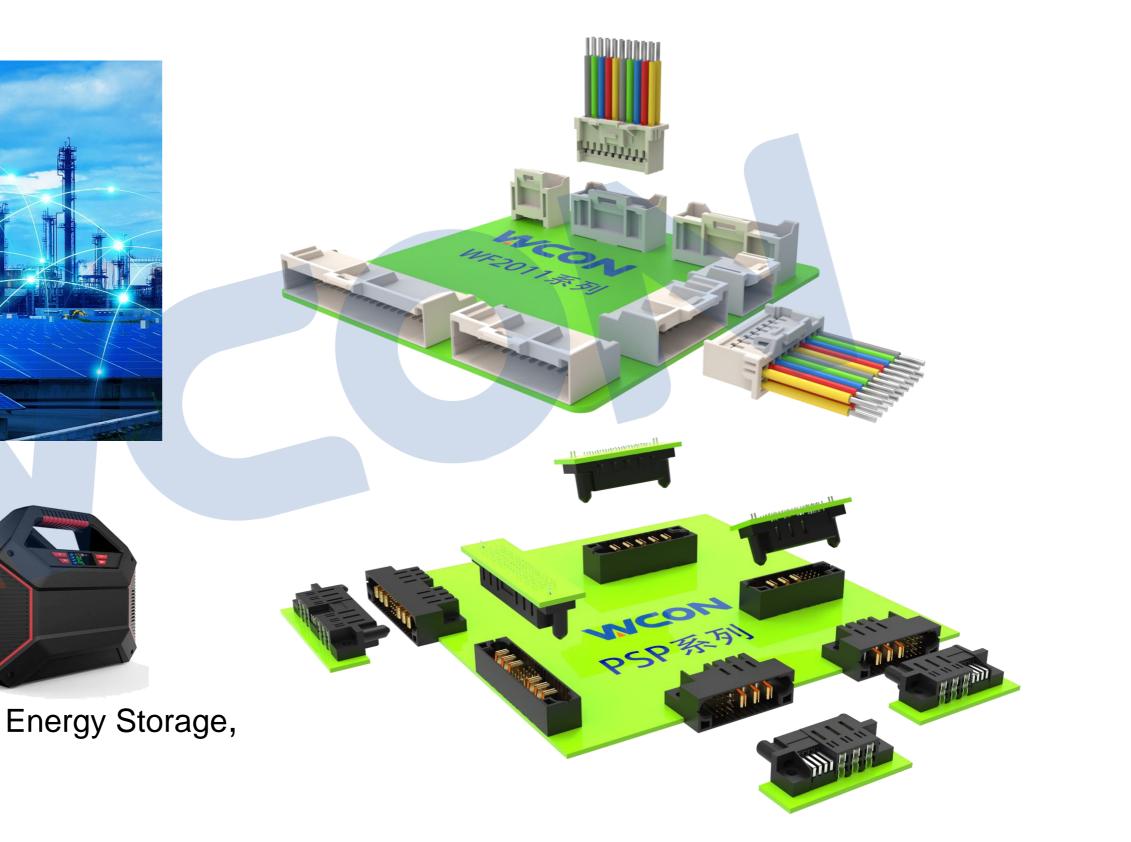

### Wcon Roadmap

- Industrial Automation and Control Signal connectors and harness:
- Product series: Pin header, Female header, Box header, Ejector header, Wafer, PSP, IDC, DIN41612, Terminal Blocks etc...

- New fields: AI, Robotics, Energy storage, Charging, industrial power supply, Commercial vehicles, Construction machinery, ADAS, CCS management;
- Industrial new products: Floating BtB, high-speed BtB, high-speed I/O, new harness components:
- New energy vehicles products: HSD high-speed signal connectors, FARKA, MINI FARKA, In-vehicle Ethernet and wiring harnesses, In-vehicle Type C wiring harnesses, etc.