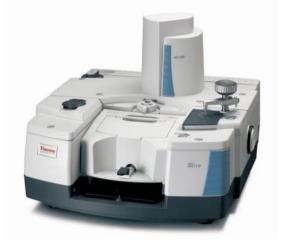

#### Moisture analyzer, melt index tester, Vickers hardness tester, X-ray spectrometer, infrared spectrometer Nicolet is50, film

#### Fisher X-Ray

- Plating thickness test and guarantee;
- The minimum measuring point @0.1mm;

Infrared spectrometer