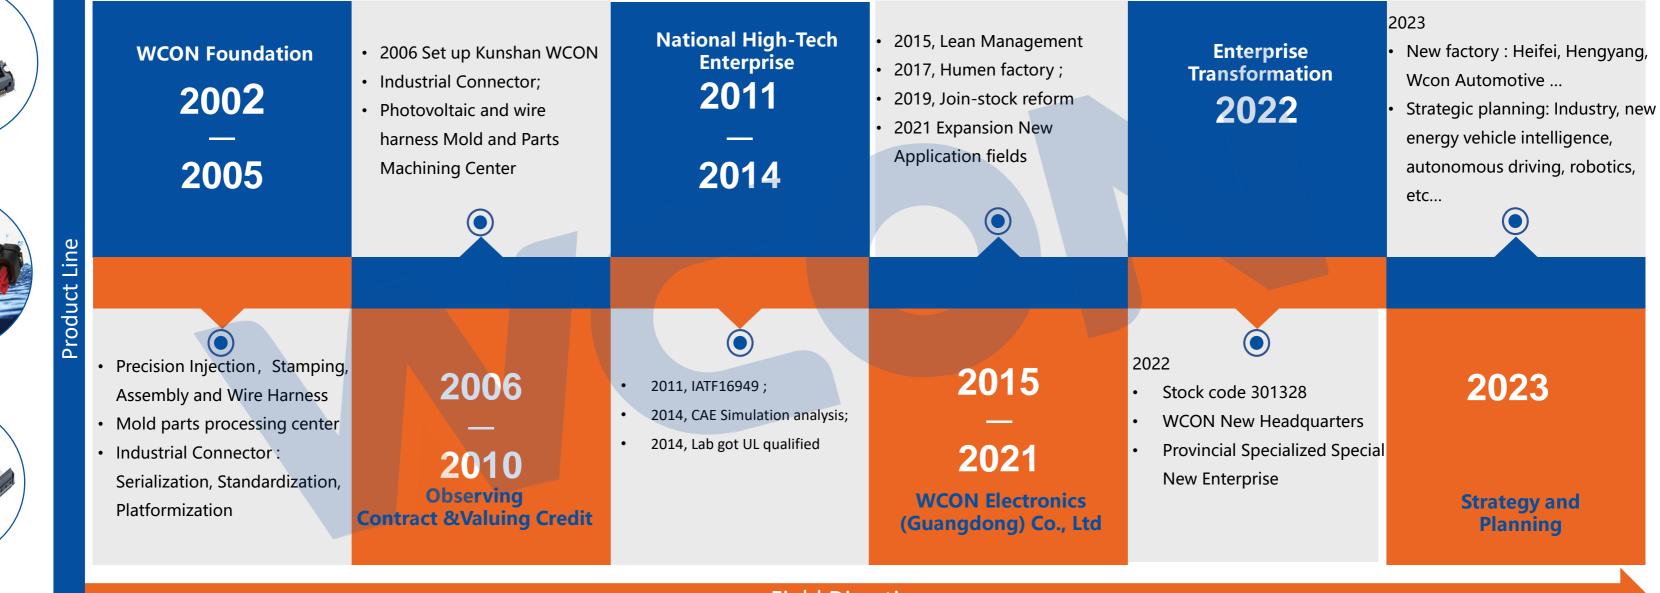

## Company Profile

Wcon, founded in Nov. 2002, is a committed to provide a high end precision connectors and customer solution. The application industry of product ranges from industrial automation an control, battery, motor and electric control system of new energy vehicles and photovoltaic inverter system.

- National High-Tech Enterprise
- China Well-known Trademark Enterprise
- AAA level Enterprise of Observing Contract and Valuing Credit
- Professional, Proficient, Special, New Enterprise
- Guangdong Innovative Enterprise

### Wcon Roadmap

- Industrial Automation and Control Signal connectors and harness:
- Product series: Pin header, Female header, Box header, Ejector header, Wafer, PSP, IDC, DIN41612, Terminal Blocks etc...

### **Field Direction**

- New energy passenger car triboelectric system applications :signal connectors and harness ;
- Industrial control and automation :Precision BtB, WtB;
- Photovoltaic inverter : signal connectors and harness;

- New fields: AI, Robotics, Energy storage, Charging, industrial power supply, Commercial vehicles, Construction machinery, ADAS, CCS management;
- Industrial new products: Floating BtB, high-speed BtB, high-speed I/O, new harness components:
- New energy vehicles products: HSD high-speed signal connectors, FARKA, MINI FARKA, In-vehicle Ethernet and wiring harnesses, In-vehicle Type C wiring harnesses, etc.

### Product Roadmap 2023-202X

2023

New energy vehicles: Press fit terminal, M50 series, power signal hybrid type, waterproof type, wire-to-wire, floating board-to-board, Photovoltaic application: Solar photovoltaic C104 series, junction box series Industrial control: high-speed BTB, WTB, circular connectors Others: Customized Joined research projects

2024

New energy vehicles: Miniaturized, Integrated, high-performance series connectors; HSD high-speed signal connectors, FAKRA, Mini FAKRA, vehicle Ethernet wire harness, vehicle Type C wire harness, CCS system;

Industrial automation and control: Small pitch, High-speed, Power signal mixed series connectors, etc.

New energy: Small size, High current, Waterproof and anti-UV series connectors, etc.

New fields: Commercial vehicles, Construction machinery, Robots, Energy storage, Charging, power supply, medical care, rail transit, city and building intelligence ... ...