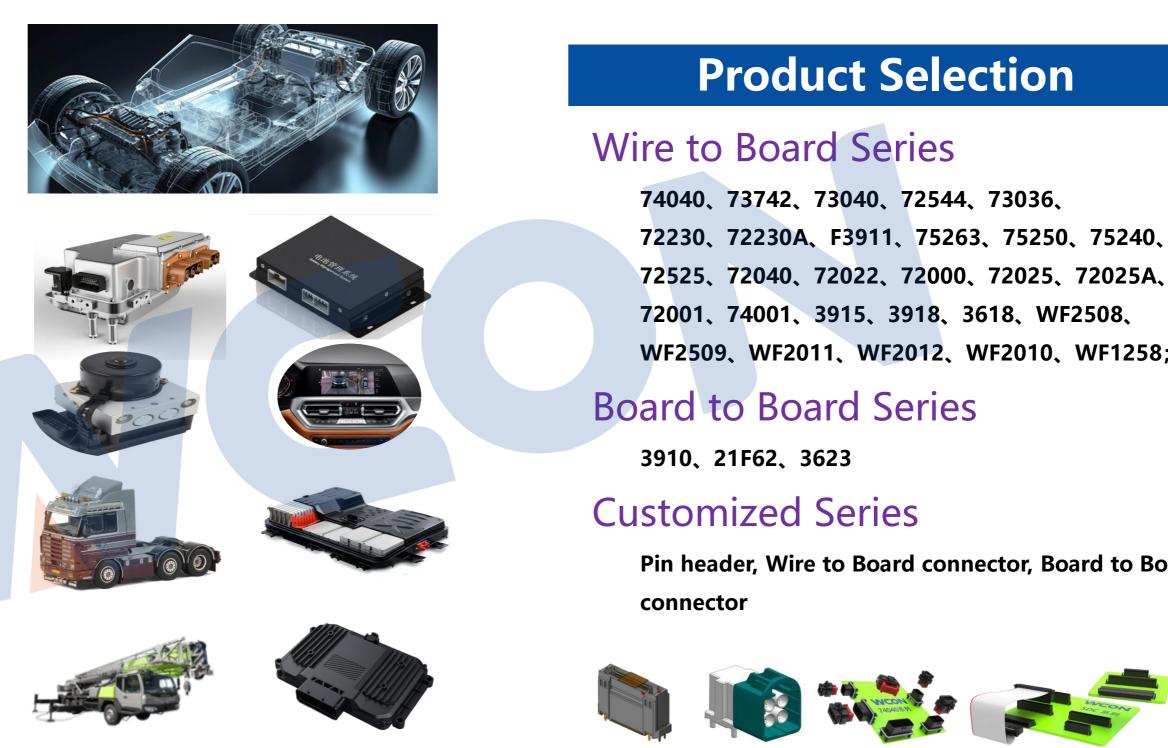

### **Engineering vehicles and** machinery

> Controller

- 72525、72040、72022、72000、72025、72025A、
- WF2509、WF2011、WF2012、WF2010、WF1258;

Pin header, Wire to Board connector, Board to Board

### **Product Selection**

- 1. Pin HDR and Female
  - HDF Connector
- 2. Box Header and Ejector
  - Header Connector
- 3. BTB Free-High Connector
- 4. WD&WF connecor
- 5. IDC、FFC、FPC
  - Connector

- 6. Micro I/O Connector
- 7. PSP、DIN41612 Connector
- 8. M8、M12、HDC Connector
- 9. Motor and machine
- Connector
- 10. Wire Harness & Flat Cable